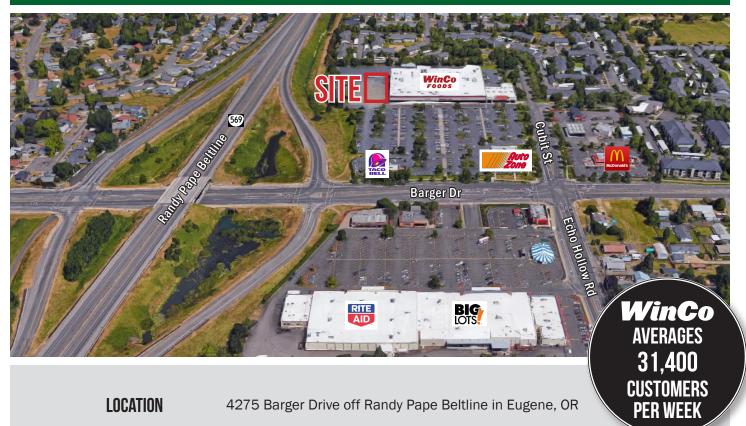

FOR LEASE IN EUGENE, OREGON

## WinCo RETAIL PAD

**AVAILABLE SPACE** Approximately 30,370 SF

**RENTAL RATE** Call for details

**COMMENTS** • Great location adjacent to WinCo.

Zoned Community Commercial.Plenty of parking available.

TRAFFIC COUNTS Barger Dr » 20,300 ADT (17)