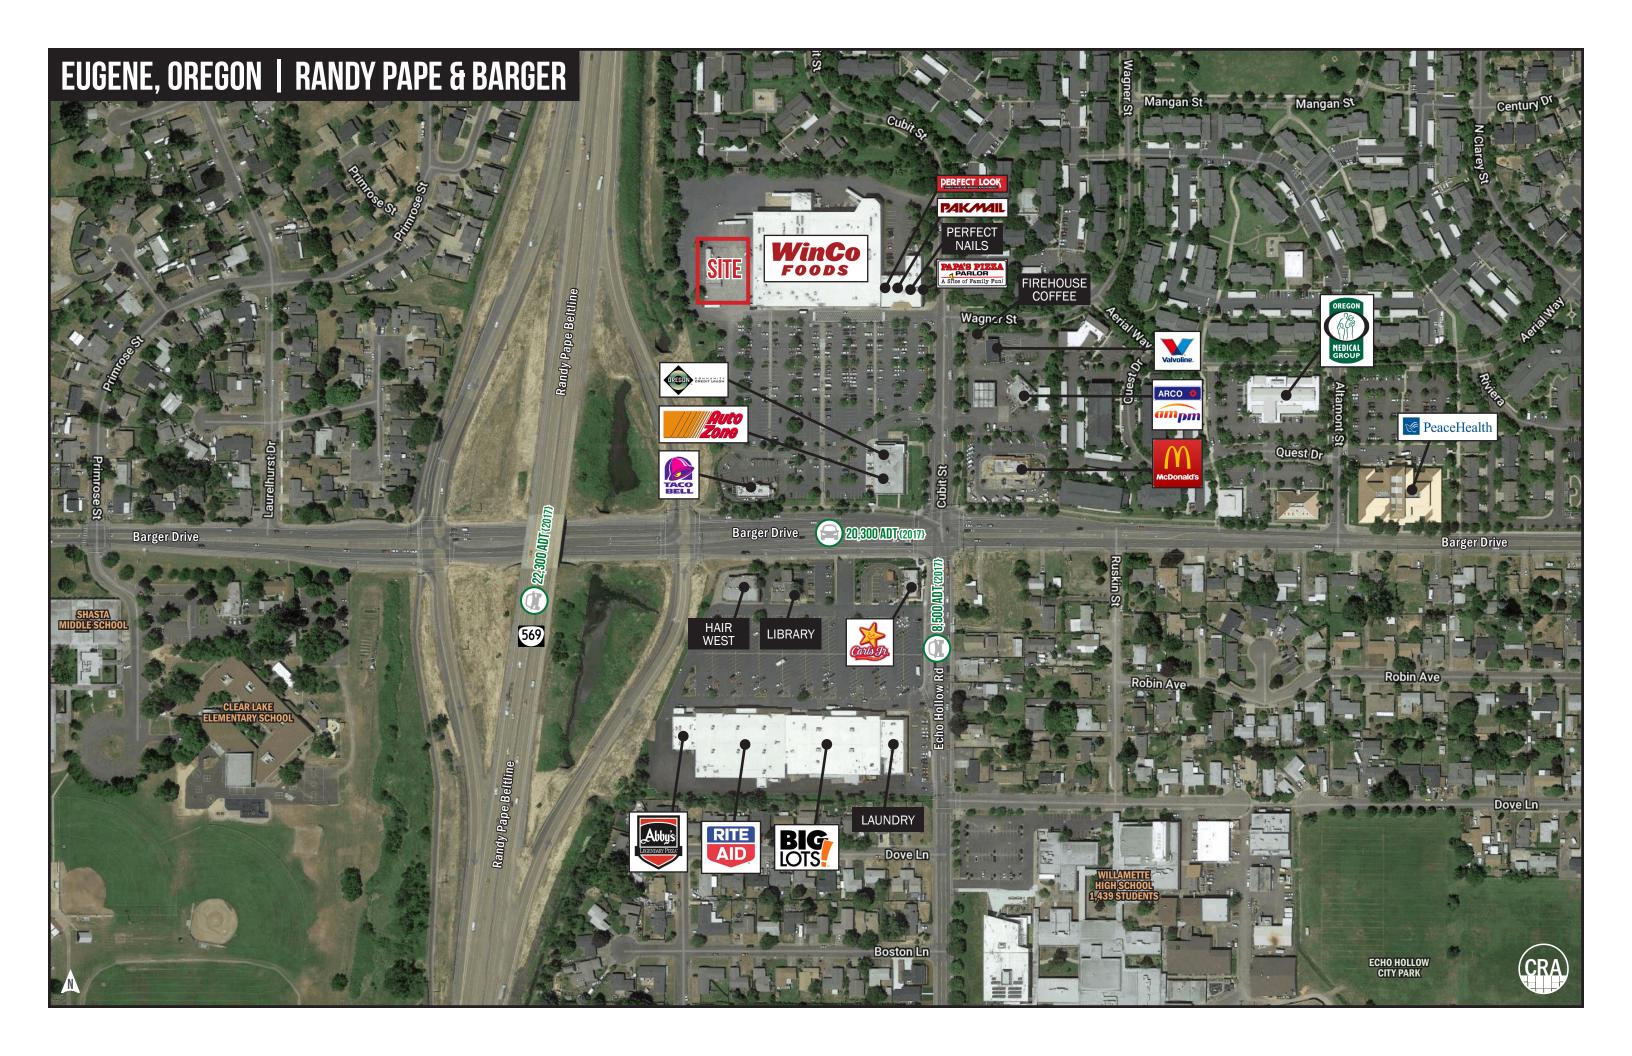

## WinCo RETAIL PAD

**AVAILABLE SPACE** Approximately 30,370 SF

**RENTAL RATE** Call for details

**COMMENTS** • Great location adjacent to WinCo.

Zoned Community Commercial.Plenty of parking available.

TRAFFIC COUNTS Barger Dr » 20,300 ADT (17)

Randy Pape Beltline » 41,500 ADT (17)

Estimated Population 2018 11,943 63,980 131,471 Population Forecast 2023 12,896 69,247 142,504 \$64,198 \$75,723 Average HH Income \$76,513 3,701 25.932 74,297 **Employees** 