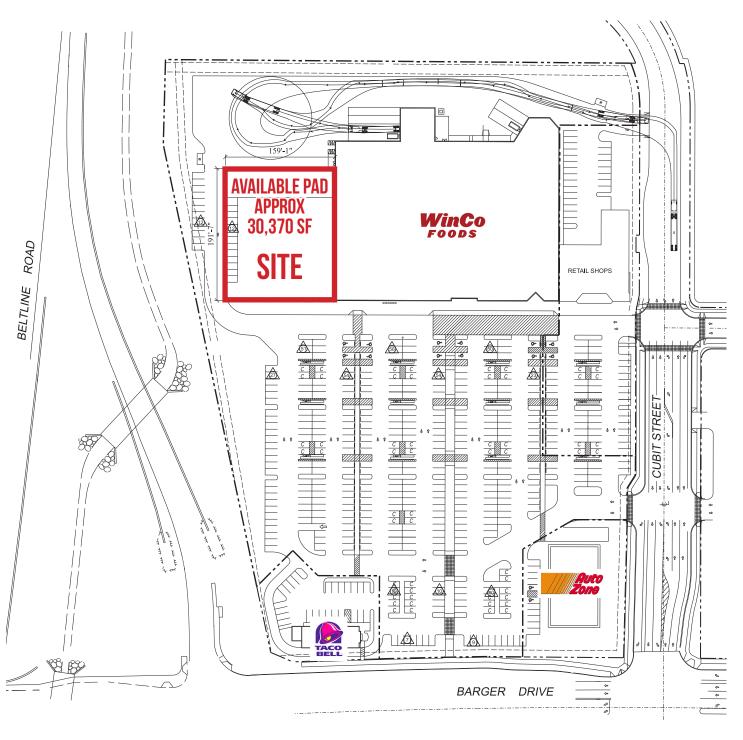

## WinCo RETAIL PAD

**AVAILABLE SPACE** Approximately 30,370 SF

**RENTAL RATE** Call for details

**COMMENTS** • Great location adjacent to WinCo.

Zoned Community Commercial.Plenty of parking available.

TRAFFIC COUNTS Barger Dr » 20,300 ADT (17)